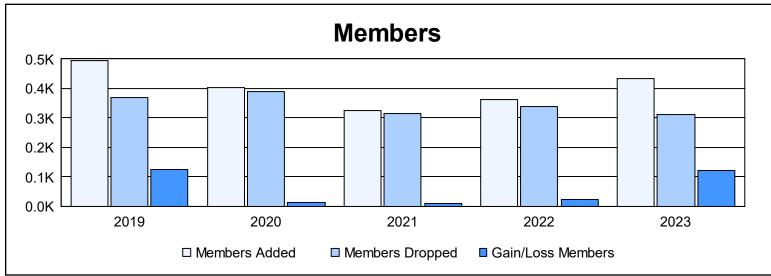

District 108 YB As of June 2023 Cumulative

| Year      | New<br>Clubs | Dropped<br>Clubs | Gain/<br>Loss<br>Clubs | New<br>Members | Charter<br>Members | Reinstate<br>Members | Transfer<br>Members | Total<br>Member<br>Added | Total<br>Members<br>Dropped | Gain/<br>Loss<br>Members |
|-----------|--------------|------------------|------------------------|----------------|--------------------|----------------------|---------------------|--------------------------|-----------------------------|--------------------------|
| 2018-2019 | 5            | 0                | 5                      | 323            | 134                | 11                   | 26                  | 494                      | 370                         | 124                      |
| 2019-2020 | 5            | 0                | 5                      | 252            | 128                | 5                    | 18                  | 403                      | 391                         | 12                       |
| 2020-2021 | 1            | 1                | 0                      | 260            | 44                 | 10                   | 11                  | 325                      | 315                         | 10                       |
| 2021-2022 | 1            | 0                | 1                      | 292            | 37                 | 20                   | 12                  | 361                      | 338                         | 23                       |
| 2022-2023 | 1            | 0                | 1                      | 371            | 36                 | 10                   | 18                  | 435                      | 312                         | 123                      |
| Average   | 3            | 0                | 2                      | 300            | 76                 | 11                   | 17                  | 404                      | 345                         | 58                       |