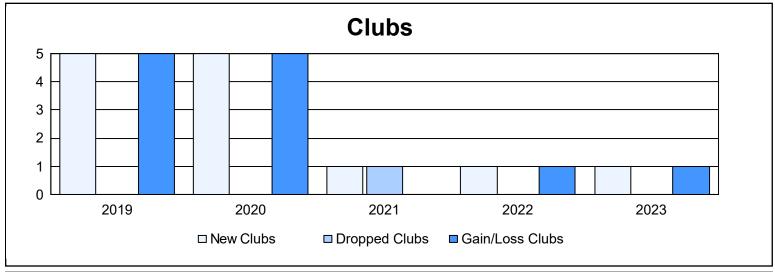

District 108 YB As of June 2023 Cumulative

| Year      | New<br>Clubs | Dropped<br>Clubs | Gain/<br>Loss<br>Clubs | New<br>Members | Charter<br>Members | Reinstate<br>Members | Transfer<br>Members | Total<br>Member<br>Added | Total<br>Members<br>Dropped | Gain/<br>Loss<br>Members |
|-----------|--------------|------------------|------------------------|----------------|--------------------|----------------------|---------------------|--------------------------|-----------------------------|--------------------------|
| 2018-2019 | 5            | 0                | 5                      | 323            | 134                | 11                   | 26                  | 494                      | 370                         | 124                      |
| 2019-2020 | 5            | 0                | 5                      | 252            | 128                | 5                    | 18                  | 403                      | 391                         | 12                       |
| 2020-2021 | 1            | 1                | 0                      | 260            | 44                 | 10                   | 11                  | 325                      | 315                         | 10                       |
| 2021-2022 | 1            | 0                | 1                      | 292            | 37                 | 20                   | 12                  | 361                      | 338                         | 23                       |
| 2022-2023 | 1            | 0                | 1                      | 371            | 36                 | 10                   | 18                  | 435                      | 312                         | 123                      |
| Average   | 3            | 0                | 2                      | 300            | 76                 | 11                   | 17                  | 404                      | 345                         | 58                       |